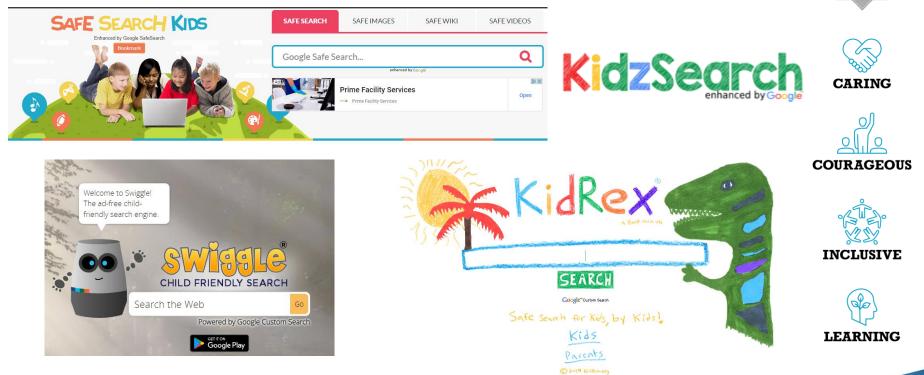

### Use a safe search engine

• Settings can be changed in search engines to allow for safe search results.