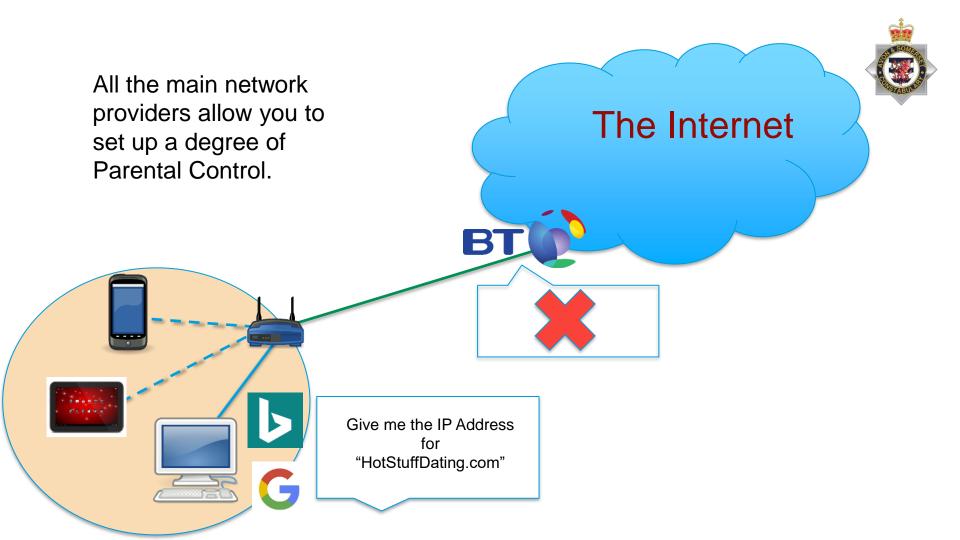

ove victims images after responding to your report



Have you had your intimate images shared online without your consent?

You are not alone and we are here to hel

Get in touch today

#### How can we help you?

We are a UK service supporting adults (aged 18+) who are experiencing intimate image abuse, also known as, revenge porn.

The Helpline was established in 2015 alongside the legislation which made it an offence to share intimate images or videos of someone, either on or offline, without their consent with the intention of causing distress. The Helpline is run by a small team of passionate and motivated individuals who are here and ready to help.











### **VR Headsets**

















# **Mitigating the threat**

### Creating a safe space and open environment

















### Use a safe search engine





• Settings can be changed in search engines to allow for safe search results.

### Google

SafeSearch Filters

Turning on SafeSearch helps hide explicit content, like pornography. SafeSearch preferences may be set by your device or network administrator. If you can't turn it off, check with the administrator of your network or device.

**Search Engine Filtering** 

Turn on SafeSearch Learn more

SafeSearch

Bing

- Strict Filter out adult text, images and videos from your search results
- Moderate Filter adult images and videos but not text from your search results
- Off Don't filter adult content from your search results

Still seeing inappropriate content?



COURAGEOUS











 Set up privacy controls within the app or game itself.

Settings with