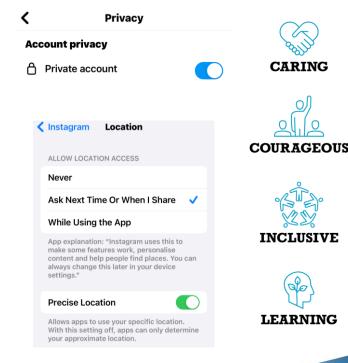

Still seeing inappropriate content?

COURAGEOUS

 Set up privacy controls within the app or game itself.

Settings within apps

- This can stop people finding out locations, user details, profile photos as well as preventing messaging.
- Many apps also offer the ability to block or mute other users.