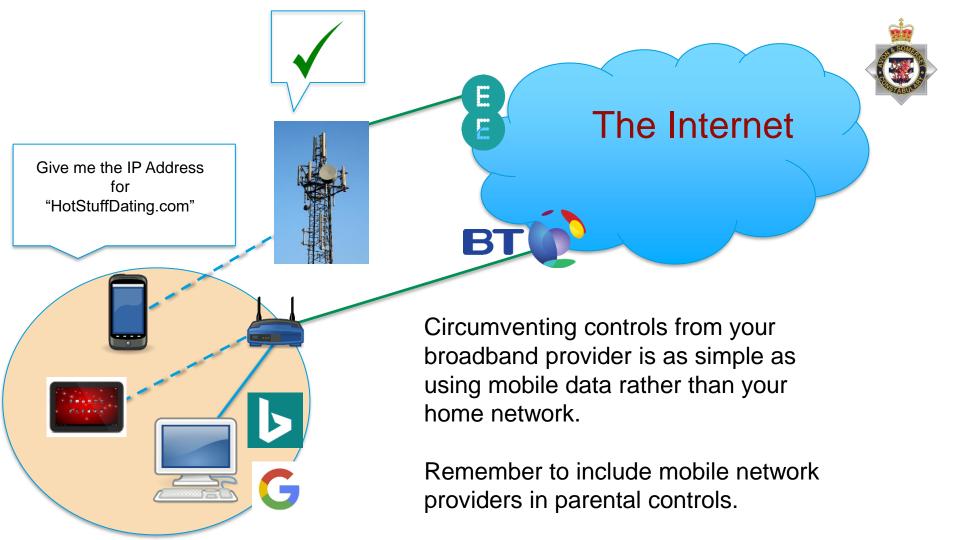

e victims images after responding to your report



Have you had your intimate images shared online without your consent?

You are not alone and we are here to hel

Get in touch today

#### How can we help you?

We are a UK service supporting adults (aged 18+) who are experiencing intimate image abuse, also known as, revenge porn.

The Helpline was established in 2015 alongside the legislation which made it an offence to share intimate images or videos of someone, either on or offline, without their consent with the intention of causing distress. The Helpline is run by a small team of passionate and motivated individuals who are here and ready to help.











### **VR Headsets**

















# **Mitigating the threat**

### Creating a safe space and open environment

















### Use a safe search engine





• Settings can be changed in search engines to allow for safe search results.

### Google

SafeSearch Filters

Turning on SafeSearch helps hide explicit content, like pornography. SafeSearch preferences may be set by your device or network administrator. If you can't turn it off, check with the administrator of your network or device.

**Search Engine Filtering** 

Turn on SafeSearch Learn more

SafeSearch

Bing

- Strict Filter out adult text, images and videos from your search results
- Moderate Filter adult images and videos but not text from your search results
- Off Don't filter adult content from your search results

Still seeing inappropriate content?



COURAGEOUS











 Set up privacy controls within the app or game itself.

Settings within