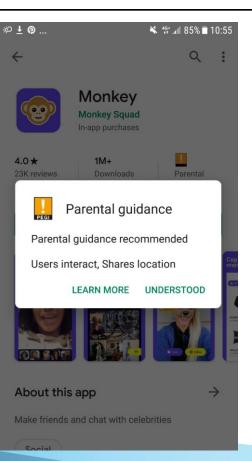

# Details ★ 10:55 ★ 10:55 ★ 10:55 ★ 10:55 ★ 10:55 ★ 10:55 ■ FAMOUS ■ FAMOUS ■ Chat or facetime with your favorite celebs and share with your friends

Video Chat 
Engage in authentic conversations with cool people

Post a Moment Express yourself and be heard with short videos

DM 
Say hey after your video chat or in response to someone's Moment

X Text Chat X Low-key chat with video and text messages

2P Chat Group video chat with your friends

Redeem Merch Collect bananas and redeem exclusive merch

For merch drop announcements follow us Snap @monkeyapp IG @monkey Twitter @monkey