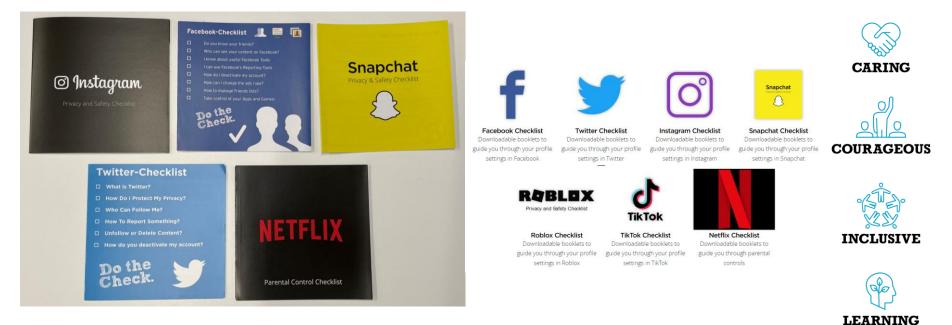

count security. A code will be required when you login from a new device.





#### Account Restrictions

Account Restrictions is currently disabled

This account can only access our curated content on the platform. Additionally, contact settings (under the **Privacy** page) will be set to Off.









#### What are Account Controls?

You can setup account restrictions on this account to restrict access to account settings and uncurated content

#### Account PIN

Account PIN is currently enabled









# **Cyber Awareness**

### What makes a strong password?

- Add complexity
- 3 random words
- For example:
- WaterPhilosopy7Zebra
- MfcwaBffaihif 3y
- Password policies

















### What about if someone knows the password?























### **Social Media Checklist**





### swgfl.org.uk/resources/checklists/

### **National Cyber Security Centre (NCSC)**



#### Individuals & families

The NCSC's cyber security advice to protect you and your family, and the technology you rely on.



iStock.com/FrazaoStudio



Cyber Aware Cyber Aware is the government's

advice on how to stay secure online.

Head to Cyber Aware



#### Education

Filter by

The NCSC provides cyber security guidance and resources for the education sector to help protect everyone from schools to universities.



Cyber Security for Schools ractical resources to help schools improve their cyber

oction

Sort by Most record

-



COURAGEOUS





CARING





Cyber Aware

Advice on how to stay secure online from the UK's National Cyber Security Centre

### Take your email security to another l