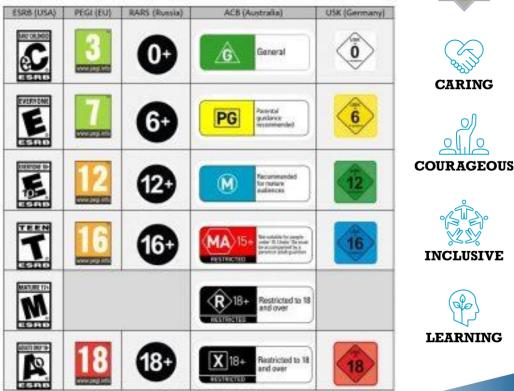

### **App store ratings**

| 4+  | Applications in this category contain no objectionable material                                                                                                                                                                                                                                                                                          | CARING     |
|-----|----------------------------------------------------------------------------------------------------------------------------------------------------------------------------------------------------------------------------------------------------------------------------------------------------------------------------------------------------------|------------|
| 9+  | Applications in this category may contain mild or infrequent<br>occurrences of cartoon, fantasy or realistic violence, and<br>infrequent or mild mature, suggestive, or horror-themed content<br>which may not be suitable for children under the age of 9.                                                                                              | COURAGEOUS |
| 12+ | Applications in this category may also contain infrequent mild<br>language, frequent or intense cartoon, fantasy or realistic<br>violence, and mild or infrequent mature or suggestive themes,<br>and simulated gambling which may not be suitable for children<br>under the age of 12.                                                                  | inclusive  |
| 17+ | Applications in this category may also contain frequent and<br>intense offensive language; frequent and intense cartoon,<br>fantasy or realistic violence; and frequent and intense mature,<br>horror, and suggestive themes; plus sexual content, nudity,<br>alcohol, tobacco, and drugs which may not be suitable for<br>children under the age of 17. | LEARNING   |

### **Google age ratings**