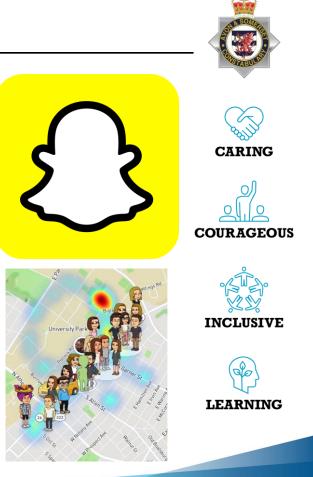

### **Snapchat**

- 'Snap Map' feature allows others to view your exact location.
- Recent update calculates how long it will take to drive to that destination.
- Can be disabled by using 'Ghost Mode' or turning off the location sharing in the phone settings.